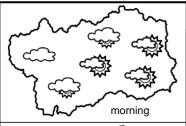

Wednesday 6 September 2017

Winds: 3000 m light from NW; foehn winds in the valleys, at first irregular, and gentle breezes in the medium and low main Valley.

**Temperatures:** rising slightly in the minimum temperatures, decreasing in the maximum ones. Freezing level: 3100 / 4000 m; T 1500: 8 » 21 °C; T 3000: 1 » 7 °C (indicative values in the free atmosphere).

Atmospheric pressure: decreasing slightly.

| ~~ ~ }                                 | ₩ <b>₹</b> | ζ |               |
|----------------------------------------|------------|---|---------------|
| { <b>₹</b> ;}                          | _~~~~~     | ~ | Temperatures: |
| ~~~~~~~~~~~~~~~~~~~~~~~~~~~~~~~~~~~~~~ | afternoon  |   | Temperatures: |