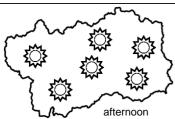

Communications: no communications.

Morning clouds dissipating more and more, more lingering near the NW areas where some sleet could fall close to the relieves. Isolated clouds will form during the afternoon and some thin high clouds will transit likely.