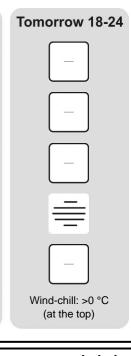

Communications: no communications.

Morning clouds dissipating more and more, more lingering near the NW areas where some sleet could fall close to the relieves. Isolated clouds will form during the afternoon and some thin high clouds will transit likely.