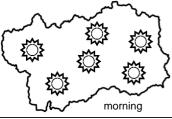

## **Tuesday 5 September 2017**

forecast reliability: 🏚 🏚 🏚

Sunny sky with some cumulus clouds forming close to the relieves and some thin high clouds transits.

Winds: 3000 m light from NW, from W in the evening; foehn winds episodes in the upper valleys, breezes elsewhere.

Communications: no communications.

Morning clouds dissipating more and more, more lingering near the NW areas where some sleet could fall close to the relieves. Isolated clouds will form during the afternoon and some thin high clouds will transit likely.