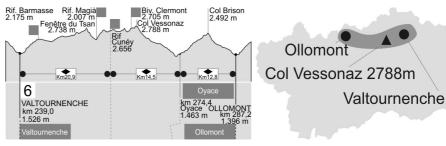

## WEATHER FORECAST TOR DES GEANTS

Latest update on 05/09/2017

## **HIGHLIGHTS SECTOR 6**























## **Tuesday 5 September 2017**

forecast reliability: 🏚 🏚 🏚

Sunny sky with some cumulus clouds forming close to the relieves and some thin high clouds transits.

Winds: 3000 m light from NW, from W in the evening; foehn winds episodes in the upper valleys, breezes elsewhere.

**Temperatures:** rising, especially in the mountains.

Freezing level: 4500 m; T 1500: 23 °C; T 3000: 9 °C (indicative values in the free atmosphere).

Atmospheric pressure: stable.



Temperatures: mountain (max) ▲ ▲ Temperatures: valleys (max)

Communications: no communications.





Morning clouds dissipating more and more, more lingering near the NW areas where some sleet could fall close to the relieves. Isolated clouds will form during the afternoon and some thin high clouds will transit likel