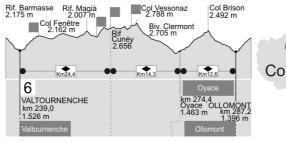

## WEATHER FORECAST TOR DES GEANTS

Latest update on 16/09/2021

## **HIGHLIGHTS SECTOR 6**



























## Thursday 16 September 2021

forecast reliability: 🏚 🏚 😭

Very cloudy to overcast sky, with showers from the late morning, generally light up to locally moderate and thundery. Clearing up from the South-eastern areas and from the late afternoon/evening.

Winds: 3000 m light or moderate from W/SW, veering North-westerly in the late evening; light Westerlies in the NW valleys while light South-easterlies elsewhere, gusts during the thunderstorms, and foehn winds episodes from the late afternoon in the NW areas, widespreading

**Temperatures:** falling slightly.

Freezing level: 3800 m; T 1500: 16 °C; T 3000: 5 °C (indicative values in the free atmosphere).

Atmospheric pressure: falling slightly.

Temperatures: mountain (max) ₹ Temperatures: valleys (max)

Communication