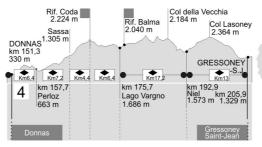

## WEATHER FORECAST TOR DES GEANTS

Latest update on 12/09/2022

## **HIGHLIGHTS SECTOR 4**

























## Monday 12 September 2022

forecast reliability: 🍁 🏗 🖒

Sunny sky with some medium-high cloud banks transiting at times, wider and thicker from the

evening onwards. Cumulus clouds forming on the SE mountains. Winds: 3000 m moderate or locally strong from NW; breezes in the valleys.

**Temperatures:** further slightly rising, especially in the mountains.

Freezing level: 3500 » 4300 m; T 1500: 7 » 21 °C; T 3000: 5 » 9 °C (indicative values in the free atmosphere).

Atmospheric pressure: slightly falling.



| emperatures: mountain (max) | $\blacktriangle$ |  |
|-----------------------------|------------------|--|
| emperatures: valleys (max)  | •                |  |

Communications: no communications.



## Tuesday 13 September 2022

forecast reliability: 🏚 🏗 🗘



At fi