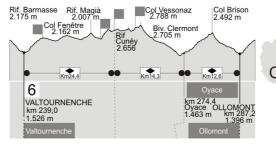

## WEATHER FORECAST TOR DES GEANTS

Latest update on 12/09/2022

## **HIGHLIGHTS SECTOR 6**

























## Monday 12 September 2022

forecast reliability: 🍁 🏗 🖒

Sunny sky with some medium-high cloud banks transiting at times, wider and thicker from the evening onwards. Cumulus clouds forming on the SE mountains.

Winds: 3000 m moderate or locally strong from NW; breezes in the valleys.

**Temperatures:** further slightly rising, especially in the mountains.

Freezing level: 3500 » 4300 m; T 1500: 7 » 21 °C; T 3000: 5 » 9 °C (indicative values in the free atmosphere).

Atmospheric pressure: slightly falling.



| Гетреratures: mountain (max) | $\blacktriangle$ | l |
|------------------------------|------------------|---|
| Temperatures: valleys (max)  | •                | ١ |

Communications: no communications.



## **Tuesday 13 September 2022**

forecast reliability: 🏚 🏗