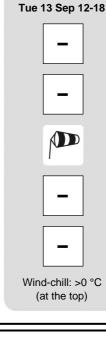

Communications: no communications.

**Tuesday 13 September 2022** 

forecast reliability: 🏚 🏗 🗘

At first mainly sunny or partly cloudy sky in the morning due to thin and high cloud banks passing at times; these clouds will become more and more thick and wide up to cloudy sky from the evening onwards, with a chance of some rain droplets overnight. In the afternoon Cumuli clouds will develop close to the highest summits, with low chance of few rain droplets.

Winds: light from NW in the early morning, backing SW and strengthening, up to strong in the evening; breezes even moderate in the valleys, and light Westerlies in the Western areas from the afternoon.

Temperatures: further rising.

Freezing level: 3700 » 4400 m; T 1500: 9 » 23 °C; T 3000: 6 » 11 °C (indicative values in the free atmosphere).

Atmospheric pressure: stable.

Temperatures: mountain (min max) Temperatures: valleys (min max)