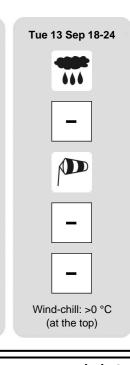

Communications: no communications.

**Tuesday 13 September 2022** 

forecast reliability: 🏚 🏗 🗘

At first mainly sunny or partly cloudy sky in the morning due to thin and high cloud banks passing at times; these clouds will become more and more thick and wide up to cloudy sky from the evening onwards, with a chance of some rain droplets overnight. In the afternoon Cumuli clouds will develop close to the highest summits, with low chance of few rain droplets.

Winds: light from NW in the early morning, backing SW and strengthening, up to strong in the evening; breezes even moderate in the valleys, and light Westerlies in the Western areas from the afternoon.

Temperatures: further rising.

Freezing level: 3700 » 4400 m; T 1500: 9 » 23 °C; T 3000: 6 » 11 °C (indicative values in the free atmosphere).

Atmospheric pressure: stable.

Temperatures: mountain (min max) Temperatures: valleys (min max)