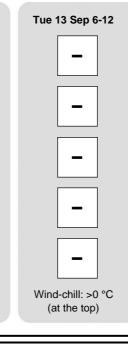

Communications: no communications.

**Tuesday 13 September 2022** 

forecast reliability: 🏚 🏗 🗘

At first mainly sunny or partly cloudy sky in the morning due to thin and high cloud banks passing at times; these clouds will become more and more thick and wide up to cloudy sky from the evening onwards, with a chance of some rain droplets overnight. In the afternoon Cumuli clouds will develop close to the highest summits, with low chance of few rain droplets.

Winds: light from NW in the early morning, backing SW and strengthening, up to strong in the evening; breezes even moderate in the valleys, and light Westerlies in the Western areas from the afternoon.

Temperatures: further rising.

Freezing level: 3700 » 4400 m; T 1500: 9 » 23 °C; T 3000: 6 » 11 °C (indicative values in the free atmosphere).

Atmospheric pressure: stable.

Temperatures: mountain (min max) Temperatures: valleys (min max)