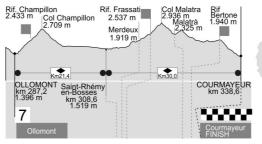

## WEATHER FORECAST TOR DES GEANTS

Latest update on 12/09/2022

## **HIGHLIGHTS SECTOR 7**

























## Monday 12 September 2022

forecast reliability: 🍁 🏗 🖒

Sunny sky with some medium-high cloud banks transiting at times, wider and thicker from the evening onwards. Cumulus clouds forming on the SE mountains.

Winds: 3000 m moderate or locally strong from NW; breezes in the valleys.

**Temperatures:** further slightly rising, especially in the mountains.

Freezing level: 3500 » 4300 m; T 1500: 7 » 21 °C; T 3000: 5 » 9 °C (indicative values in the free atmosphere).

Atmospheric pressure: slightly falling.



| Temperatures: mountain (max) | $\color{red} \blacktriangle$ | ĺ |
|------------------------------|------------------------------|---|
| Temperatures: valleys (max)  | $\color{red}\blacktriangle$  | l |

Communications: no communications.





**Tuesday 13 September