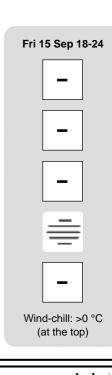

## Friday 15 September 2023

forecast reliability: 🛊 🛊 🖒

At first cloudy in the morning likely, and then patchy cloudy sky with chance of fleeting sunny spells, even wide during the central hours and in the main valley. A few showers from the central hours of the day likely, more likely in the mountains.

**Winds:** 3000 m light from S-SW, strengthening overnight; breezes from E-SE in the valleys, moderate or heavy at timesduring the central hours of the day.

Temperatures: almost stable.

Freezing level: 3400 » 3800 m; T 1500: 11 » 16 °C; T 3000: 2 » 5 °C (indicative values in the free atmosphere).

Atmospheric pressure: almost stable.

| Temperatures: mountain (min max) | ÷ | <b>*</b> |
|----------------------------------|---|----------|
| Temperatures: valleys (min max)  | ¢ | ¢        |

Communications: no communications.