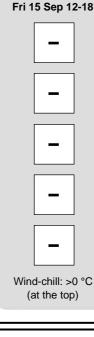

## Friday 15 September 2023

forecast reliability: 🛊 🛊 🖒

At first cloudy in the morning likely, and then patchy cloudy sky with chance of fleeting sunny spells, even wide during the central hours and in the main valley. A few showers from the central hours of the day likely, more likely in the mountains.

**Winds:** 3000 m light from S-SW, strengthening overnight; breezes from E-SE in the valleys, moderate or heavy at timesduring the central hours of the day.

Temperatures: almost stable.

Freezing level: 3400 » 3800 m; T 1500: 11 » 16 °C; T 3000: 2 » 5 °C (indicative values in the free atmosphere).

Atmospheric pressure: almost stable.

| Temperatures: mountain (min max) | ÷ | <b>*</b> |
|----------------------------------|---|----------|
| Temperatures: valleys (min max)  | ¢ | ¢        |

Communications: no communications.