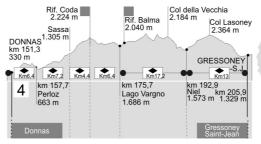

## WEATHER FORECAST TOR DES GEANTS

Latest update on 14/09/2023

## HIGHLIGHTS SECTOR 4

























## Thursday 14 September 2023

forecast reliability: 🍁 🍁 🖞

Cloudy to very cloudy sky with chance of few fleeting sunny spells, more likely in the bottom of the

main valley. From the afternoon scattered showers, even thundery and locally heavy.

Winds: 3000 m light from S-SE, moderate in the evening close to the N crests; breezes in the

**Winds:** 3000 m light from S-SE, moderate in the evening close to the N crests; breezes in the valleys, light in the morning, moderate or heavy at times in the afternoon, especially in the main valley.

Temperatures: rising slightly in the valleys.

Freezing level: 3400 » 3800 m; T 1500: 10 » 17 °C; T 3000: 3 » 5 °C (indicative values in the free atmosphere).

Atmospheric pressure: almost stable.

afternoon

| . , ,