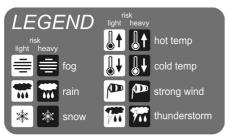

## Thursday 14 September 2023

forecast reliability: 🍁 🍁 🖞

Cloudy to very cloudy sky with chance of few fleeting sunny spells, more likely in the bottom of the

main valley. From the afternoon scattered showers, even thundery and locally heavy.

Winds: 3000 m light from S-SE, moderate in the evening close to the N crests; breezes in the

**Winds:** 3000 m light from S-SE, moderate in the evening close to the N crests; breezes in the valleys, light in the morning, moderate or heavy at times in the afternoon, especially in the main valley.

Temperatures: rising slightly in the valleys.

Freezing level: 3400 » 3800 m; T 1500: 10 » 17 °C; T 3000: 3 » 5 °C (indicative values in the free atmosphere).

Atmospheric pressure: almost stable.

afternoon

| . , ,                       | ŧ |  |
|-----------------------------|---|--|
| Temperatures: valleys (max) | • |  |

Communications: thunderstorms.

## Friday 15 September 2023

forecast reliability: 🛊 🛊 🖒

At first cloudy in the morning likely, and then patchy cloudy sky with chance of fleeting sunny spells, even wide during the central hours and in the main valley. A few showers from the central hours of the day likely, more likely in the mountains.

**Winds:** 3000 m light from S-SW, strengthening overnight; breezes from E-SE in the valleys, moderate or heavy at timesduring the central hours of the day.

Temperatures: almost stable.

Freezing level: 3400 » 3800 m; T 1500: 11 » 16 °C; T 3000: 2 » 5 °C (indicative values in the free atmosphere).

Atmospheric pressure: almost stable.

| Temperatures: mountain (min max) | ÷ | <b>*</b> |
|----------------------------------|---|----------|
| Temperatures: valleys (min max)  | ¢ | ¢        |

Communications: no communications.