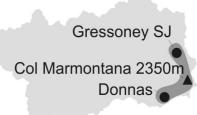

### WEATHER FORECAST TOR DES GEANTS

Latest update on 08/09/2024

## **HIGHLIGHTS SECTOR 4**

# Donnas - Gressoney SJ (top Col Marmontana 2350 m)























## Sunday 8 September 2024

forecast reliability: 🛊 🛊 🏗

Light scattered rainfalls, strengthening up to widespread showers, light likely, but also a local moderate thunderstorm may occur, especially during the evening/night. Snow above about 3200 m, falling to 2700 m overnight.

Winds: 3000 m moderate to strong from S/SW, and then strong/very strong from NW from the evening; light winds from SE in the valleys, gusts during the thunderstorms, foehn overnight, also intense.

Temperatures: falling in the mountains.

Freezing level: 3500 » 3700 m; T 1500: 12 » 16 °C; T 3000: 4 » 6 °C (indicative values in the free atmosphere).

ing abruptly.

|           | Atmospheric pressure: fallin |
|-----------|------------------------------|
|           | Temperatures: mountain (max) |
|