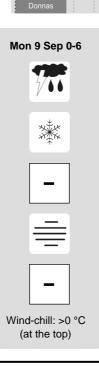

Monday 9 September 2024

Winds: 3000 m strong from NW; moderate foehn winds in the valleys.

•

Temperatures: falling sharply in the mountains and in the valleys without foehn wind conditions, stable temperatures in the valleys with foehn wind conditions.

Freezing level: 2900 » 3300 m; T 1500: 7 » 16 °C; T 3000: -1 » 2 °C (indicative values in the free atmosphere).

Atmospheric pressure: sharply rising.

| Temperatures: mountain (min max) | • | •       |
|----------------------------------|---|---------|
| Temperatures: valleys (min max)  | • | <b></b> |

**Communications:** intense foehn winds in the valleys.