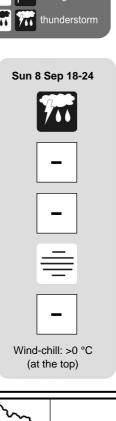

## Sunday 8 September 2024

forecast reliability: 🛊 🛊 🏗

Light scattered rainfalls, strengthening up to widespread showers, light likely, but also a local moderate thunderstorm may occur, especially during the evening/night. Snow above about 3200 m, falling to 2700 m overnight.

Winds: 3000 m moderate to strong from S/SW, and then strong/very strong from NW from the evening; light winds from SE in the valleys, gusts during the thunderstorms, foehn overnight, also intense.

Temperatures: falling in the mountains.

Freezing level: 3500 » 3700 m; T 1500: 12 » 16 °C; T 3000: 4 » 6 °C (indicative values in the free atmosphere).

ing abruptly.

|           | Atmospheric pressure: fallin |
|-----------|------------------------------|
|           | Temperatures: mountain (max) |
| afternoon | Temperatures: valleys (max)  |

Communications: showers or thunderstorms with gusts; intense foehn winds overnight.

At first sunny spells up to fairly sunny on the SE and central areas. The sky will clear up more and more up to clear or partly cloudy everywhere but the foreign borders with lingering clouds and light rainfalls/snowfalls above about 2500 m.