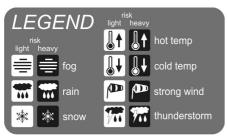

## Sunday 8 September 2024

forecast reliability: 🛊 🛊 🏗

Light scattered rainfalls, strengthening up to widespread showers, light likely, but also a local moderate thunderstorm may occur, especially during the evening/night. Snow above about 3200 m, falling to 2700 m overnight.

Winds: 3000 m moderate to strong from S/SW, and then strong/very strong from NW from the evening; light winds from SE in the valleys, gusts during the thunderstorms, foehn overnight, also intense.

Temperatures: falling in the mountains.

Freezing level: 3500 » 3700 m; T 1500: 12 » 16 °C; T 3000: 4 » 6 °C (indicative values in the free atmosphere).

ing abruptly.

|           | Atmospheric pressure: fallin |
|-----------|------------------------------|
|           | Temperatures: mountain (max) |
| afternoon | Temperatures: valleys (max)  |

Communications: showers or thunderstorms with gusts; intense foehn winds overnight.

At first sunny spells up to fairly sunny on the SE and central areas. The sky will clear up more and more up to clear or partly cloudy everywhere but the foreign borders with lingering clouds and light rainfalls/snowfalls above about 2500 m.