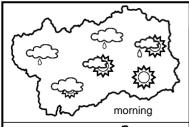

Communications: showers or thunderstorms with gusts; intense foehn winds overnight.

At first sunny spells up to fairly sunny on the SE and central areas. The sky will clear up more and more up to clear or partly cloudy everywhere but the foreign borders with lingering clouds and light rainfalls/snowfalls above about 2500 m.