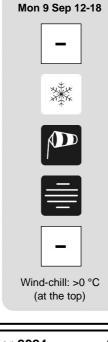

Monday 9 September 2024

Winds: 3000 m strong from NW; moderate foehn winds in the valleys.

•

Temperatures: falling sharply in the mountains and in the valleys without foehn wind conditions, stable temperatures in the valleys with foehn wind conditions.

Freezing level: 2900 » 3300 m; T 1500: 7 » 16 °C; T 3000: -1 » 2 °C (indicative values in the free atmosphere).

Atmospheric pressure: sharply rising.

| Temperatures: mountain (min max) | • | •       |
|----------------------------------|---|---------|
| Temperatures: valleys (min max)  | • | <b></b> |

**Communications:** intense foehn winds in the valleys.