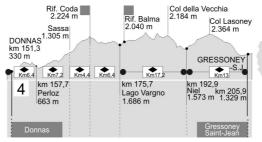

### WEATHER FORECAST TOR DES GEANTS

Latest update on 08/09/2024

## **HIGHLIGHTS SECTOR 4**

# Donnas - Gressoney SJ (top Col Marmontana 2350 m)























## Sunday 8 September 2024

forecast reliability: 🛊 🛊 🏗

Light scattered rainfalls, strengthening up to widespread showers, light likely, but also a local moderate thunderstorm may occur, especially during the evening/night. Snow above about 3200 m, falling to 2700 m overnight.

Winds: 3000 m moderate to strong from S/SW, and then strong/very strong from NW from the evening; light winds from SE in the valleys, gusts during the thunderstorms, foehn overnight, also intense.

Temperatures: falling in the mountains.

Freezing level: 3500 » 3700 m; T 1500: 12 » 16 °C; T 3000: 4 » 6 °C (indicative values in the free atmosphere).

ing abruptly.

|           | Atmospheric pressure: fallin |
|-----------|------------------------------|
|           | Temperatures: mountain (max) |