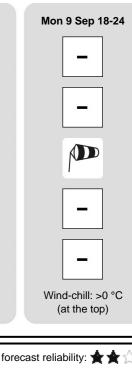

Monday 9 September 2024

Winds: 3000 m strong from NW; moderate foehn winds in the valleys.

•

Temperatures: falling sharply in the mountains and in the valleys without foehn wind conditions, stable temperatures in the valleys with foehn wind conditions.

Freezing level: 2900 » 3300 m; T 1500: 7 » 16 °C; T 3000: -1 » 2 °C (indicative values in the free atmosphere).

Atmospheric pressure: sharply rising.

| Temperatures: mountain (min max) | • | •       |
|----------------------------------|---|---------|
| Temperatures: valleys (min max)  | • | <b></b> |