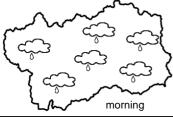

## Sunday 8 September 2024

forecast reliability: 🛊 🛊 🏗

Light scattered rainfalls, strengthening up to widespread showers, light likely, but also a local moderate thunderstorm may occur, especially during the evening/night. Snow above about 3200 m, falling to 2700 m overnight.

Communications: showers or thunderstorms with gusts; intense foehn winds overnight.

At first sunny spells up to fairly sunny on the SE and central areas. The sky will clear up more and more up to clear or partly cloudy everywhere but the foreign borders with lingering clouds and light rainfalls/snowfalls above about 2500 m.