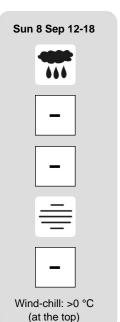

## Sunday 8 September 2024

forecast reliability: 🛊 🛊 🏗

Light scattered rainfalls, strengthening up to widespread showers, light likely, but also a local moderate thunderstorm may occur, especially during the evening/night. Snow above about 3200 m, falling to 2700 m overnight.

Winds: 3000 m moderate to strong from S/SW, and then strong/very strong from NW from the evening; light winds from SE in the valleys, gusts during the thunderstorms, foehn overnight, also intense.

Temperatures: falling in the mountains.

Freezing level: 3500 » 3700 m; T 1500: 12 » 16 °C; T 3000: 4 » 6 °C (indicative values in the free atmosphere).

ing abruptly.

|           | Atmospheric pressure: fallin |
|-----------|------------------------------|
|           | Temperatures: mountain (max) |
| afternoon | Temperatures: valleys (max)  |

Communications: showers or thunderstorms with gusts; intense foehn winds overnight.

At first sunny spells up to fairly sunny on the SE and central areas. The sky will clear up more and more up to clear or partly cloudy everywhere but the foreign borders with lingering clouds and light rainfalls/snowfalls above about 2500 m.