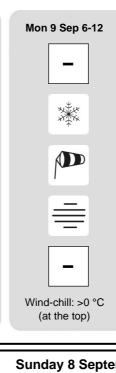

Monday 9 September 2024

Winds: 3000 m strong from NW; moderate foehn winds in the valleys.

•

Temperatures: falling sharply in the mountains and in the valleys without foehn wind conditions, stable temperatures in the valleys with foehn wind conditions.

Freezing level: 2900 » 3300 m; T 1500: 7 » 16 °C; T 3000: -1 » 2 °C (indicative values in the free atmosphere).

Atmospheric pressure: sharply rising.

| Temperatures: mountain (min max) | • | •       |
|----------------------------------|---|---------|
| Temperatures: valleys (min max)  | • | <b></b> |

**Communications:** intense foehn winds in the valleys.